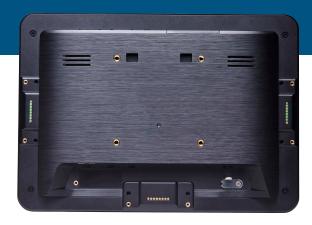

#### **PHYSICAL**

Housing

Plastic Housing

Color

Black

Weight 610q

Dimension

255 x 181 x 25 mm

Mounting VESA 75

Power Supply 12V / 2A

Power Usage 10 Watt. Maximum 19.5 Watt.